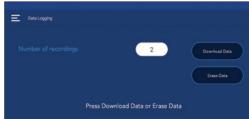

#### Spartan 2-Way Smart Manifold / Spartan 4-Way Smart Manifold with Bluetooth® Wireless Technology

Use the Spartan Smart Manifold and the Mastercool Connect App to:

- Provide all of the manifold's data remotely. Sit back in a comfortable location and watch the system's performance.
- Leak test for both pressure and vacuum. Check on the test's progress while performing other tasks away from the unit.
- Datalog the system's performance for up to 36 hours. Save all of the values of the system's performance throughout the day and overnight without having to manually record them. The app gives you a way to download the information from the manifold and forward the file to your favorite spreadsheet program for analysis.