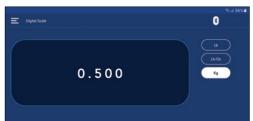

### 98210-A Electronic Charging Scale with Bluetooth® Wireless Technology 98210-BL Black Series Electronic Refrigerant Scale with Bluetooth® Wireless Technology

Use the Electronic Charging Scale and the Mastercool Connect App to:

· Remote display weight of charge and recovery quantities

NOTE: Incompatibility issues may arise due to changes passed down from Apple® and Android™ platforms Mastercool will continually monitor and update our app software. Please contact Mastercool with any connectivity issues. Mastercool will not warranty claims based on app incompatibilities.