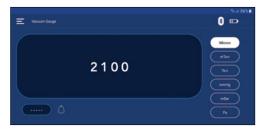

#### 98063-BT Digital Vacuum Gauge with Bluetooth® Wireless Technology

Use the Digital Vacuum Gauge and the Mastercool Connect App to:

- Remote display vacuum. Check on the vacuum progress while away from the
- Provide a remote vacuum alarm. The app will have a visible and audible alarm when the vacuum goes below the alarm setpoint on the vacuum gauge.
- . Display the unit value along with the alarm setpoint value. Gives a reminder of what the setpoint is.