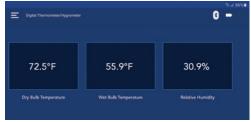

# with Bluetooth® Wireless Technology

52234-BT Digital Thermometer/Hygrometer

Use the Digital Thermometer/Hygrometer and the Mastercool Connect App to:

- Remotely read temperature and humidity. Adjust the system away from the sensor and still see the results.
- Display air temperature/dry bulb temperature, wet bulb temperature and percent humidity. Values are displayed in large, easy to read numbers.
- Easily use more than one gauge. See the values from different gauges by quickly and easily disconnecting from one and connecting to another.