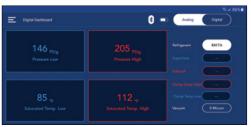

#### Spartan 2-Way Smart Manifold / Spartan 4-Way Smart Manifold with Bluetooth® Wireless Technology

Use the Spartan Smart Manifold and the Mastercool Connect App to:

- Provide all of the manifold's data remotely. Sit back in a comfortable location and watch the system's performance.
- Leak test for both pressure and vacuum. Check on the test's progress while performing other tasks away from the unit.
- Datalog the system's performance for up to 36 hours. Save all of the values of the system's performance throughout the day and overnight without having to manually record them. The app gives you a way to download the information from the manifold and forward the file to your favorite spreadsheet program for analysis.