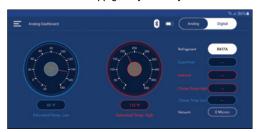

#### Spartan 2-Way Smart Manifold / Spartan 4-Way Smart Manifold with Bluetooth® Wireless Technology

Use the Spartan Smart Manifold and the Mastercool Connect App to:

- Provide all of the manifold's data remotely. Sit back in a comfortable location and watch the system's performance.
- Leak test for both pressure and vacuum. Check on the test's progress while performing other tasks away from the unit.
- Datalog the system's performance for up to 36 hours. Save all of the values of the system's performance throughout the day and overnight without having to manually record them. The app gives you a way to download the information from the manifold and forward the file to your favorite spreadsheet program for analysis.