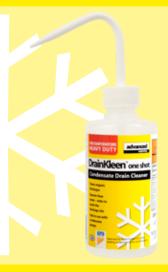

# DrainKleen®one shot

## **Condensate Drain Cleaner**

DrainKleen® one shot has been formulated specifically to clear organic blockages found in condensate drains within air conditioning and refrigeration units. It is a powerful and effective liquid drain cleaner which is the perfect size to treat a single condensate drain. The unique "swan neck" spout of the dispenser bottle allows for easy application of the product in awkward to reach condensate drains.

#### Specification Name DrainKleen one shot **Product Code** 010106 **Packing Quantity** Packing Size (L x H x D) cm 22.5 x 18 x 20.5 Shipping Weight Kg 5.99 Shipping Volume M3 0.0083 **Application** Condensate Drain Cleaner Soils Organic obstruction, Rust deposits, Limescale Dilution (Water:Product) **Contact Period** 5 Minutes Rinse/Flush Required **Special Features** Higher specific gravity than water