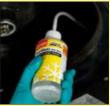

## Directions for use

Remove excess water from condensate tray, and condensate drain, if possible. Gently squeeze
DrainKleen® one shot into the tray and allow it to enter the drain. Allow DrainKleen® one shot to
remain in condensate tray and drain for five minutes or until obstruction is cleared. Flush out with
fresh water for 2-3 minutes. Repeat as necessary until obstruction is cleared.