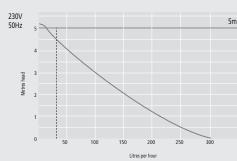

### **Performance**

MAX Hi-Flow (FP3349 UK/EU)

| 230 vac , 0.8A, 75W, 50Hz | Max. head | Max. unit output    | Noise level | Max. water temp |
|---------------------------|-----------|---------------------|-------------|-----------------|
| 550 L/h                   | 5m        | 733 kW / 2.5m Btu/h | 44dB(A)     | 40° C / 104° F  |