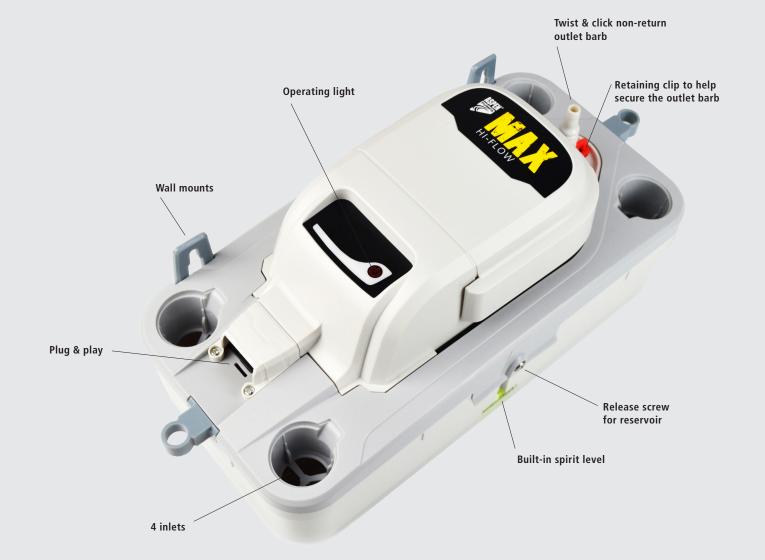

#### The pump

The MAX Hi-Flow keeps a low profile at only 134mm high, 144mm wide, by 285mm long.

The only pump on the market with IP24 rating. Being splash proof allows for safe operating even in the event of water leaks near the pump.

It comes equipped with multiple mounting clips, as well as a built-in spirit level, and plug & play connections; making installation simple and reliable.

A quick release reservoir allows the unit to be serviced whilst still attached to either the wall or rod mounts.

#### In the box:

- 2 wall mount clips
- 2 rod mount clips
- Fixing kit (2 cable ties, 2 wall plugs and screws)