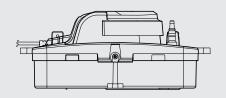

#### The pump

The MAX Hi-Flow keeps a low profile at only 134mm high, 144mm wide, by 285mm long.

The only pump on the market with IP24 rating. Being splash proof allows for safe operating even in the event of water leaks near the pump.

It comes equipped with multiple mounting clips, as well as a built-in spirit level, and plug & play connections; making installation simple and reliable.

A quick release reservoir allows the unit to be serviced whilst still attached to either the wall or rod mounts.