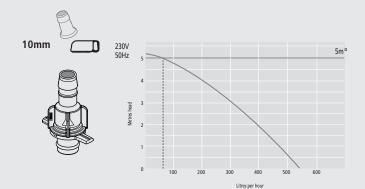

### **Performance**

MAX Hi-Flow (FP3349 UK/EU)

| 230 vac , 0.8A, 75W, 50Hz | Max. head | Max. unit output    | Noise level | Max. water temp |
|---------------------------|-----------|---------------------|-------------|-----------------|
| 550 L/h                   | 5m        | 733 kW / 2.5m Btu/h | 44dB(A)     | 40° C / 104° F  |

#### Flow rates:

The non-return barb has a 6mm opening as standard, which can be cut to 10mm to improve water flow.

| Length: | 285mm |  |
|---------|-------|--|
| Width:  | 144mm |  |
| Height: | 134mm |  |