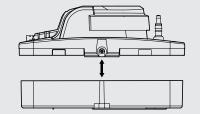

#### Flow rates:

The non-return barb has a 6mm opening as standard, which can be cut to 10mm to improve water flow.

| Length: | 285mm |  |
|---------|-------|--|
| Width:  | 144mm |  |
| Height: | 134mm |  |