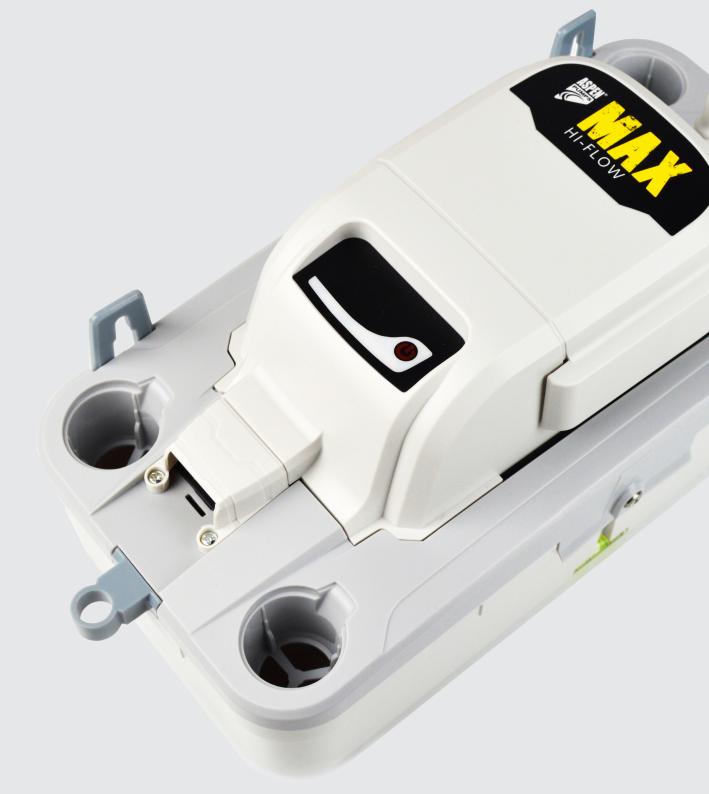

#### The pump

The MAX Hi-Flow keeps a low profile at only 134mm high, 144mm wide, by 285mm long.

The only pump on the market with IP24 rating. Being splash proof allows for safe operating even in the event of water leaks near the pump.

It comes equipped with multiple mounting clips, as well as a built-in spirit level, and plug & play connections; making installation simple and reliable.

A quick release reservoir allows the unit to be serviced whilst still attached to either the wall or rod mounts.