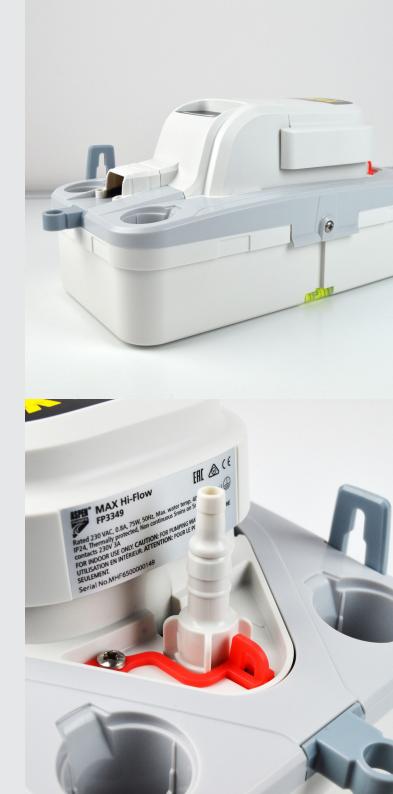

#### The pump

The MAX Hi-Flow keeps a low profile at only 134mm high, 144mm wide, by 285mm long.

The only pump on the market with IP24 rating. Being splash proof allows for safe operating even in the event of water leaks near the pump.

It comes equipped with multiple mounting clips, as well as a built-in spirit level, and plug & play connections; making installation simple and reliable.

A quick release reservoir allows the unit to be serviced whilst still attached to either the wall or rod mounts.

### **Performance**

MAX Hi-Flow (FP3349 UK/EU)

| 230 vac , 0.8A, 75W, 50Hz | Max. head | Max. unit output    | Noise level | Max. water temp |
|---------------------------|-----------|---------------------|-------------|-----------------|
| 550 L/h                   | 5m        | 733 kW / 2.5m Btu/h | 44dB(A)     | 40° C / 104° F  |

#### Flow rates:

The non-return barb has a 6mm opening as standard, which can be cut to 10mm to improve water flow.

| Length: | 285mm |  |
|---------|-------|--|
| Width:  | 144mm |  |
| Height: | 134mm |  |