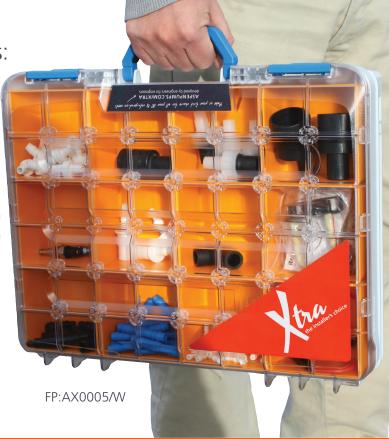

## Aspen Xtra NEW Accessories Kit

The Aspen Xtra Accessories kit is the latest innovation from Aspen Pumps. Designed to make life easier for the installer, the kit contains all the connectors an engineer needs to complete a professional installation.

## Accessories Kit Contains:

- 6mm Straight Connector
- 10mm Straight Connector
- Self Sealing Soil Pipe Adaptor
- 21mm to 25mm Pipe Adaptor
- 21mm to 32mm Pipe Adaptor
- Straight Reducer <sup>3</sup>/8" (10mm) to <sup>1</sup>/4" (6mm)
- Tank Pump Connector 32mm to 21mm
- Tank Pump Connector 26mm to 21mm
- 1/4" (6mm) Elbow Connector
- <sup>3</sup>/8" (10mm) Elbow Connector
- Tube Adaptors 21.5mm to 10mm or 6mm Flexible Tube
- Mini Pump Connectors 16mm 25mm
- Mini Pump Connectors 16mm 32mm
- 1/4" (6mm) Equal "T" Connector
- <sup>3</sup>/8" (10mm) Equal "T" Connector
- Sortimo Toolbox