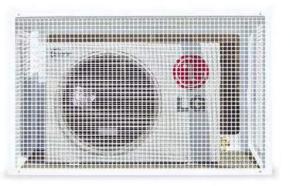

## Rapid Fit Guard

Rapid Fit Guards deter vandalism and prevent damage to valuable equipment whilst still quick to install.

## **KEY FEATURES**

- Simple and easy to install tab and slot design allows panels to connect
- Panels are removable to allow maintenance of the unit
- Includes 3 x tamper resistant screws

## SPECIFICATIONS

Materials of construction

Zinc passivated steel with powder coating (ivory)

Have you considered your unit mounting options... Big Foot Systems 'Fix-it Foot', available in various sizes up to 1m.