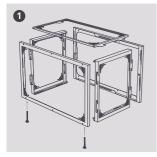

## **KEY FEATURES**

- Simple and easy to install tab and slot design allows panels to connect
- Panels are removable to allow maintenance of the unit
- Includes 3 x tamper resistant screws