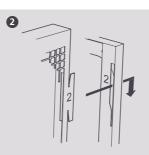

## **KEY FEATURES**

- Simple and easy to install tab and slot design allows panels to connect
- Panels are removable to allow maintenance of the unit
- Includes 3 x tamper resistant screws