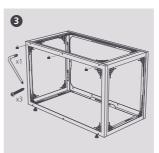

## **KEY FEATURES**

- Simple and easy to install tab and slot design allows panels to connect
- Panels are removable to allow maintenance of the unit
- Includes 3 x tamper resistant screws