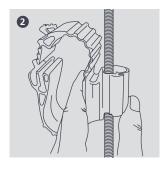

## plastic hanger

This dual stud size clamping system will fit securely to both M8 and M10 studding.

- Easy installation
- Fits on both M8 and M10 studding
- Avoids the need for cable tray
- Adjustable clipping mechanism