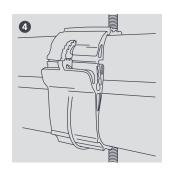

## plastic hanger

This dual stud size clamping system will fit securely to both M8 and M10 studding.

- Easy installation
- Fits on both M8 and M10 studding
- Avoids the need for cable tray
- Adjustable clipping mechanism