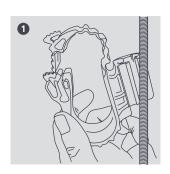

## plastic hanger

This dual stud size clamping system will fit securely to both M8 and M10 studding.

- Easy installation
- Fits on both M8 and M10 studding
- Avoids the need for cable tray
- Adjustable clipping mechanism