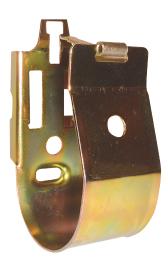

## metal hanger

A rod clip ideal for supporting air conditioning line set pairs.

EN

## **KEY FEATURES**

- Fits on both M8 and M10 studding
- Rapid 2 pipe installation
- Avoids the need for cable trays

- Zinc passivated to resist corrosion
- Ideal for when you need to meet fire regulations