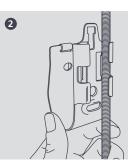

## **KEY FEATURES**

- Fits on both M8 and M10 studding
- Rapid 2 pipe installation
- Avoids the need for cable trays

- Zinc passivated to resist corrosion
- Ideal for when you need to meet fire regulations