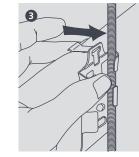

----------------|--|--|--|
| Materials of construction      | Zinc passivated<br>mild steel |  |  |  |
| Max. temp                      | 1000°C                        |  |  |  |
| Max. Rec. distance<br>per clip | 1.2m                          |  |  |  |

|    | SIZING OPTIONS |         |                    |          |          |  |
|----|----------------|---------|--------------------|----------|----------|--|
| De | escription     | Liquid* | Gas*               | Part No. | Pack Qty |  |
|    | 2              | 3/8″    | 5/8″               | B6492    | 10       |  |
|    | 3              | 1/2″    | 7/8″               | B6493    | 10       |  |
|    | 4              | 5/8"    | 1 <sup>1</sup> /8″ | B6494    | 10       |  |

\* Approximate pipe sizes (allowing for insulation)





GB