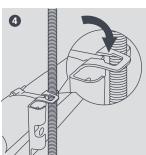

--------------|--|--|--|
| Materials of construction      | Zinc passivated<br>mild steel |  |  |  |
| Max. temp                      | 1000°C                        |  |  |  |
| Max. Rec. distance<br>per clip | 1.2m                          |  |  |  |

|    | SIZING OPTIONS |         |                    |          |          |  |
|----|----------------|---------|--------------------|----------|----------|--|
| De | escription     | Liquid* | Gas*               | Part No. | Pack Qty |  |
|    | 2              | 3/8″    | 5/8″               | B6492    | 10       |  |
|    | 3              | 1/2″    | 7/8″               | B6493    | 10       |  |
|    | 4              | 5/8"    | 1 <sup>1</sup> /8″ | B6494    | 10       |  |

\* Approximate pipe sizes (allowing for insulation)





GB