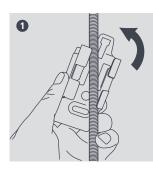

## **KEY FEATURES**

- Fits on both M8 and M10 studding
- Rapid 2 pipe installation
- Avoids the need for cable trays

- Zinc passivated to resist corrosion
- Ideal for when you need to meet fire regulations