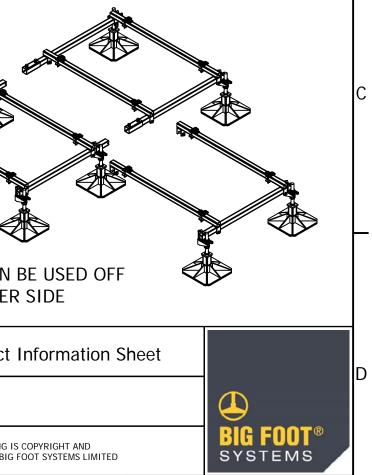

| ROJECT REF:                   | Multi Frame |                                                                                                                                                                                                              | Material grade: BS E                                                        |                                          | /elding standard: BS EN ISO 1561/  | 4-1. Galvanizing standard: BS EN I                                     | SO 1461:2009      |                            |     |              |                  | 0           |
|-------------------------------|-------------|--------------------------------------------------------------------------------------------------------------------------------------------------------------------------------------------------------------|-----------------------------------------------------------------------------|------------------------------------------|------------------------------------|------------------------------------------------------------------------|-------------------|----------------------------|-----|--------------|------------------|-------------|
| NIT REF:                      | N/A         |                                                                                                                                                                                                              | Reference                                                                   | specification document "Cust             | tom Fabrication Specification" (BF | -SPEC-050411) for further informa<br>(BF-SPEC-230610) for further info | tion              |                            |     |              |                  |             |
|                               |             |                                                                                                                                                                                                              |                                                                             |                                          |                                    |                                                                        |                   |                            |     |              |                  |             |
| DOT PRESSURE:                 | N/A         |                                                                                                                                                                                                              |                                                                             |                                          | ٩                                  |                                                                        |                   |                            |     | & Extensior  |                  |             |
| DL:                           | N/A         |                                                                                                                                                                                                              |                                                                             |                                          |                                    |                                                                        |                   | Part Number                |     |              | B9720            | B972        |
|                               |             |                                                                                                                                                                                                              |                                                                             |                                          |                                    |                                                                        |                   | Description<br>No. of feet |     |              | Multi Frame<br>4 | Extension 2 |
| _                             | .Îte        |                                                                                                                                                                                                              | N                                                                           |                                          |                                    | Α                                                                      |                   |                            |     | mm           | 1265             | 100         |
| 1                             |             |                                                                                                                                                                                                              |                                                                             |                                          |                                    | D D                                                                    | Х                 | Overall Length             |     | inches       | 49 13/16         | 39 6        |
|                               |             |                                                                                                                                                                                                              | 1                                                                           |                                          |                                    |                                                                        | Y                 | Overall Width              |     | mm           | 1562             | 156         |
| -                             |             | <b>8</b>                                                                                                                                                                                                     |                                                                             |                                          |                                    |                                                                        | Ŷ                 | Overall width              |     | inches       | 61 1/2           | 61 1        |
|                               |             |                                                                                                                                                                                                              |                                                                             |                                          |                                    |                                                                        | z                 | Distance Between Fe        | eet | mm           | 655              | 74          |
|                               |             |                                                                                                                                                                                                              |                                                                             |                                          |                                    |                                                                        | _                 | Distance Detwoon           |     | inches       | 25 13/16         | 29 5        |
|                               |             |                                                                                                                                                                                                              |                                                                             | - 357                                    | C 🕄                                |                                                                        |                   |                            | Min | mm           | 335              | 33          |
|                               |             |                                                                                                                                                                                                              |                                                                             | ×  \                                     |                                    |                                                                        |                   | Height                     |     | inches       | 13 3/16          | 13 3        |
|                               |             |                                                                                                                                                                                                              |                                                                             |                                          |                                    | +                                                                      |                   |                            | Max | mm<br>inches | 440<br>17 5/16   | 44<br>17 (  |
| <b>^</b>                      | <u></u> See |                                                                                                                                                                                                              | A ( 1                                                                       |                                          |                                    |                                                                        |                   |                            |     | kg           | 36               | 20          |
|                               |             |                                                                                                                                                                                                              | A(1:                                                                        | 5)                                       | $\checkmark$ $\checkmark$          |                                                                        |                   | Frame Weight               |     | lbs          | 79               | 5           |
|                               |             |                                                                                                                                                                                                              |                                                                             |                                          |                                    |                                                                        |                   |                            |     | kg           | 500              | 50          |
|                               |             |                                                                                                                                                                                                              |                                                                             |                                          |                                    |                                                                        |                   | Design Load                |     | lbs          | 1102             | 11(         |
|                               |             |                                                                                                                                                                                                              |                                                                             |                                          |                                    |                                                                        |                   | ر.                         |     |              |                  |             |
|                               |             |                                                                                                                                                                                                              |                                                                             | >                                        |                                    |                                                                        |                   | er<br>Se                   |     |              |                  |             |
| Л                             |             |                                                                                                                                                                                                              | C ( 1 :                                                                     | · 5)                                     |                                    |                                                                        |                   |                            |     |              |                  |             |
| 4                             |             |                                                                                                                                                                                                              | C (1                                                                        | 5)                                       |                                    |                                                                        |                   |                            |     |              |                  |             |
| 4                             |             |                                                                                                                                                                                                              |                                                                             |                                          |                                    |                                                                        |                   | NS KITS CAN BE             | DE  |              |                  |             |
| 4                             |             | Installation and application consider<br>should include health, safety and envi<br>needs, regulations and standards, co<br>practice, climate conditions, instal<br>location, product orientation, evaluation | rations<br>iromental<br>lation                                              | 5)   DATE:   14/01/2016   DRAWN: S BIRCH |                                    | A3                                                                     | TITLE:<br>Multi F |                            | DE  |              |                  |             |
| 4<br>13, 17 &<br>30Nm on clar |             | should include health, safety and envi<br>needs, regulations and standards, co<br>practice, climate conditions, install                                                                                      | rations<br>iromental<br>odes of<br>lation<br>y products<br>immend<br>ed and | DATE: 14/01/2016                         | DIMENSIONS IN mm U.C               | A3                                                                     | TITLE:<br>Multi F | ND OR EITHER SI            | DE  |              |                  |             |