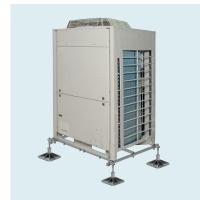

## Multi Frame Wide & Extension Kit

Multi Frame Wide is 1.2m long and 1.5m wide, providing superb frame stability and prevents overturning in higher wind applications.

## **KEY FEATURES**

- Suitable for larger units up to 1.5m width/depth
- Easy adjustment to suit any requirement
- Complete boxed kit of required components
- Install units back to back