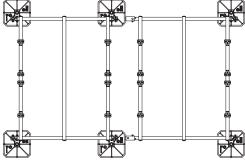

## **KIT INCLUDES**

| Multi Frame             | Frame | Ext. |
|-------------------------|-------|------|
| 305mm foot & mat        | × 4   | × 2  |
| 1.2m End bar            | × 2   | × 2  |
| 1.5m Cross bar          | × 3   | × 3  |
| Unit clamp kit (4 pack) | × 2   | × 2  |
| Connector               | -     | × 4  |