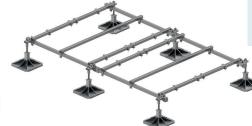

## Multi Frame Wide & Extension Kit

Multi Frame Wide is 1.2m long and 1.5m wide, providing superb frame stability and prevents overturning in higher wind applications.

## **KEY FEATURES**

- Suitable for larger units up to 1.5m width/depth
- Easy adjustment to suit any requirement
- Complete boxed kit of required components
- Install units back to back

## **KIT INCLUDES**

| Multi Frame             | Frame | Ext. |
|-------------------------|-------|------|
| 305mm foot & mat        | × 4   | × 2  |
| 1.2m End bar            | × 2   | × 2  |
| 1.5m Cross bar          | × 3   | × 3  |
| Unit clamp kit (4 pack) | × 2   | × 2  |
| Connector               | -     | × 4  |

## **APPLICATION**

| 330 (13 in) – 610 (24 in)<br>HEIGHT ADJUSTMENT | 1500 (59 in) TYP |
|------------------------------------------------|------------------|
|                                                | 1270 (50 in) TYP |