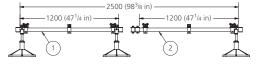

## **APPLICATION**

| 330 (13 in) – 610 (24 in)<br>HEIGHT ADJUSTMENT | 1500 (59 in) TYP |
|------------------------------------------------|------------------|
|                                                | 1270 (50 in) TYP |