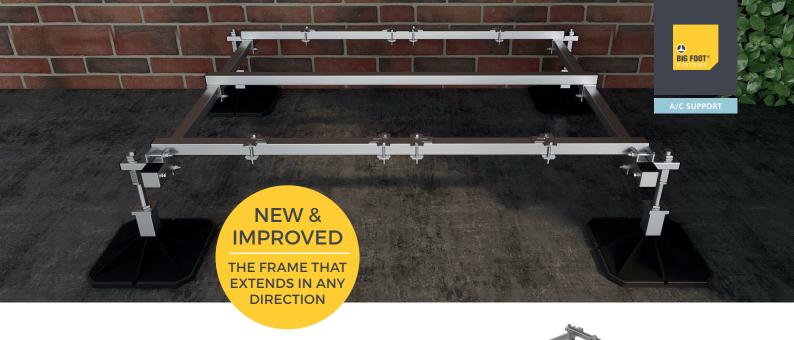

## Multi Frame Wide & Extension Kit

Multi Frame Wide is 1.2m long and 1.5m wide, providing superb frame stability and prevents overturning in higher wind applications.

## **KEY FEATURES**

- Suitable for larger units up to 1.5m width/depth
- Easy adjustment to suit any requirement
- Complete boxed kit of required components
- Install units back to back