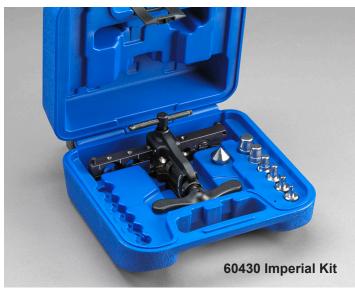

## Lightweight Swage/ Flare Kit

- · Lightweight, compact and portable
- Quick-connect feature on yoke
- Built-in slide gauge stops tubing at the proper flare height

The aluminum body and bar of the YELLOW JACKET Lightweight Swaging and Flaring Tool makes it half the weight of traditional steel designs.

## features, cont.

- Swage pin sizes are molded into the case for easy organization and differentiation
- Quick connect feature on lightweight yoke saves time during pin/cone changing
- Built-in slide gauge to easily meet the desired flare sizes without the guesswork
- · One yoke for both flaring and swaging
- Blow-molded carrying case included

| UPC#  | Kit Swaging/Flaring Sizes                                                                                                                                |
|-------|----------------------------------------------------------------------------------------------------------------------------------------------------------|
| 60430 | <b>Imperial</b> : 6 positions for 1/4, 5/16, 3/8, 1/2, 5/8 and 3/4" O.D. tube                                                                            |
| 60431 | Imperial: 6 positions for 1/4, 5/16, 3/8, 1/2, 5/8 and 3/4" O.D. tube  Metric: 6 positions for 6, 8, 10, 12, 16 and 18 mm O.D. tube; hex wrench included |
| UPC#  | Replacement Parts                                                                                                                                        |
| 60428 | Replacement case for 60430/60431                                                                                                                         |
| 60432 | Lightweight 60430/60431 bar, inch                                                                                                                        |
| 60433 | Lightweight 60431 bar, metric                                                                                                                            |
| 60434 | Replacement yoke for 60430/60431                                                                                                                         |
| 60435 | 6 mm swage pin for 60431                                                                                                                                 |
| 60436 | 8 mm swage pin for 60431                                                                                                                                 |
| 60471 | 10 mm swage pin for 60431                                                                                                                                |
| 60437 | 12 mm swage pin for 60431                                                                                                                                |
| 60438 | 16 mm swage pin for 60431                                                                                                                                |
| 60451 | 18 mm swage pin for 60431                                                                                                                                |
| 60452 | Flaring cone for 60430/60431                                                                                                                             |
| 60472 | 1/4" swage pin for 60430                                                                                                                                 |
| 60473 | 5/16" swage pin for 60430                                                                                                                                |
| 60474 | 3/8" swage pin for 60430                                                                                                                                 |
| 60477 | 1/2" swage pin for 60430                                                                                                                                 |
| 60478 | 5/8" swage pin for 60430                                                                                                                                 |
| 60479 | 3/4" swage pin for 60430                                                                                                                                 |