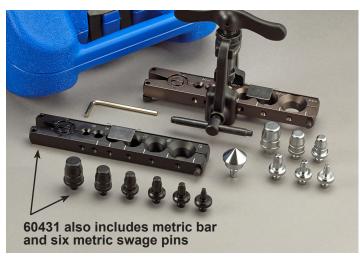

- Six quick-change positions for flaring soft copper and aluminum tube
- The chrome finish of the swaging pins allows for an easy swaging operation
- Strong aluminum bars each hole flare tested more than 1000 times

## features, cont.

- Swage pin sizes are molded into the case for easy organization and differentiation
- Quick connect feature on lightweight yoke saves time during pin/cone changing
- Built-in slide gauge to easily meet the desired flare sizes without the guesswork
- · One yoke for both flaring and swaging
- Blow-molded carrying case included

| UPC#  | Kit Swaging/Flaring Sizes                                                                                                                                |
|-------|----------------------------------------------------------------------------------------------------------------------------------------------------------|
| 60430 | <b>Imperial</b> : 6 positions for 1/4, 5/16, 3/8, 1/2, 5/8 and 3/4" O.D. tube                                                                            |
| 60431 | Imperial: 6 positions for 1/4, 5/16, 3/8, 1/2, 5/8 and 3/4" O.D. tube  Metric: 6 positions for 6, 8, 10, 12, 16 and 18 mm O.D. tube; hex wrench included |
| UPC#  | Replacement Parts                                                                                                                                        |
| 60428 | Replacement case for 60430/60431                                                                                                                         |
| 60432 | Lightweight 60430/60431 bar, inch                                                                                                                        |
| 60433 | Lightweight 60431 bar, metric                                                                                                                            |
| 60434 | Replacement yoke for 60430/60431                                                                                                                         |
| 60435 | 6 mm swage pin for 60431                                                                                                                                 |
| 60436 | 8 mm swage pin for 60431                                                                                                                                 |
| 60471 | 10 mm swage pin for 60431                                                                                                                                |
| 60437 | 12 mm swage pin for 60431                                                                                                                                |
| 60438 | 16 mm swage pin for 60431                                                                                                                                |
| 60451 | 18 mm swage pin for 60431                                                                                                                                |
| 60452 | Flaring cone for 60430/60431                                                                                                                             |
| 60472 | 1/4" swage pin for 60430                                                                                                                                 |
| 60473 | 5/16" swage pin for 60430                                                                                                                                |
| 60474 | 3/8" swage pin for 60430                                                                                                                                 |
| 60477 | 1/2" swage pin for 60430                                                                                                                                 |
| 60478 | 5/8" swage pin for 60430                                                                                                                                 |
| 60479 | 3/4" swage pin for 60430                                                                                                                                 |