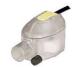

# mini FLOWATCH

Mini solenoid pump reliable and silent for the condensate removal of air conditioners up to 10kW / 36000BTU.

# **BENEFITS**

Very silent Very silent pump (20.2 dBA), suitable for an installation in any room.

**IP64** protection Protected against water splashes and dust.

**Quick connectors** Make installation and maintenance easier.

Clear reservoir Facilitates maintenance thanks to a quick visualization of the reservoir state.

**Brass outlet** More solid and reliable than plastic outlet.