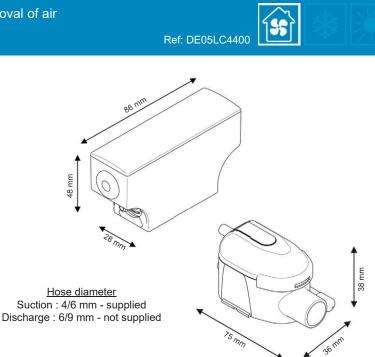

## **SPECIFICATIONS**

| Flowrate max        | 15 l/h                            |
|---------------------|-----------------------------------|
| Suction head max    | 2 m                               |
| Discharge head      | 10 m                              |
| Electrical power    | 19W                               |
| Voltage             | 220-240V 50/60Hz                  |
| Alarm               | NO-NC                             |
| Noise level*        | ())                               |
| Protection rating   | IP64                              |
| Thermal protection  | Yes                               |
| Operating cycle**   | 100%                              |
| Power / alarm cable | 1.6 m                             |
| Dimensions          | 86 x 28 x 48 mm / 75 x 38 x 36 mm |