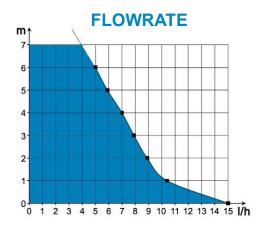

## **SPECIFICATIONS**

| Flowrate max        | 15 l/h                            |
|---------------------|-----------------------------------|
| Suction head max    | 2 m                               |
| Discharge head      | 10 m                              |
| Electrical power    | 19W                               |
| Voltage             | 220-240V 50/60Hz                  |
| Alarm               | NO-NC                             |
| Noise level*        | ())                               |
| Protection rating   | IP64                              |
| Thermal protection  | Yes                               |
| Operating cycle**   | 100%                              |
| Power / alarm cable | 1.6 m                             |
| Dimensions          | 86 x 28 x 48 mm / 75 x 38 x 36 mm |