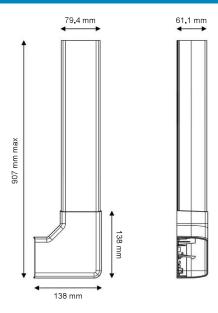

## **SPECIFICATIONS**

| Flowrate max        | 15 l/h           |
|---------------------|------------------|
| Discharge head      | 10 m             |
| Electrical power    | 19W              |
| Voltage             | 220-240V 50/60Hz |
| Alarm               | NO-NC            |
| Noise level*        | ()»)             |
| Protection rating   | IP64             |
| Thermal protection  | Yes              |
| Operating cycle**   | 100%             |
| Power / alarm cable | 1.6 m            |
| Trunking dimensions | 80 x 55 x 800 mm |