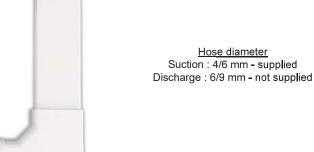

# **CONTENTS**

Duct with elbow- Finishing gasket - Finishing ceiling plate - Pump in absorber bracket - Stop Vibrations - Stop Siphoning - Reservoir with air-vent tube - Power / alarm cable - Reservoir stand - Inlet tube -Suction tube 0.25m - Screws and rawlplugs