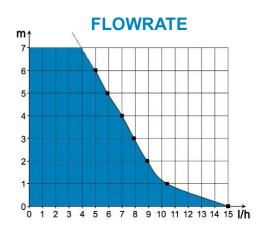

## **SPECIFICATIONS**

| Flowrate max        | 15 l/h           |
|---------------------|------------------|
| Discharge head      | 10 m             |
| Electrical power    | 19W              |
| Voltage             | 220-240V 50/60Hz |
| Alarm               | NO-NC            |
| Noise level*        | ()»)             |
| Protection rating   | IP64             |
| Thermal protection  | Yes              |
| Operating cycle**   | 100%             |
| Power / alarm cable | 1.6 m            |
| Trunking dimensions | 80 x 55 x 800 mm |