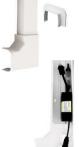

#### Connection extension kit

Allows the pump to be moved into a false ceiling, thus reducing the noise level.

Ref: GC1KCTC710