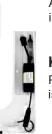

# $\mathsf{FLOWATCH}^{ ext{ iny B}}$ $\mathsf{DESIGN}$

Complete kit, in-duct pump, for the condensate removal of air conditioners up to 10kW / 36000BTU.

# **CONTENTS**

Duct with elbow- Finishing gasket - Finishing ceiling plate - Pump in absorber bracket - Stop Vibrations - Stop Siphoning - Reservoir with air-vent tube - Power / alarm cable - Reservoir stand - Inlet tube -Suction tube 0.25m - Screws and rawlplugs