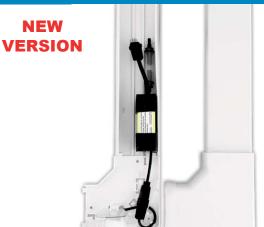

# Kit pre-assembled

Pump is already installed in its duct. Installation is easy and quick.

#### Custom-made pump case

For easy installation, reduced noise level and perfect integration into the trunking.

#### New trunking

A market-standard trunking, attractive, easy to install, and with many available accessories.