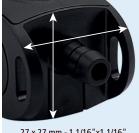

#### Slim design: Easy to install

The slimmest mini pump money can buy: cross-section of just 27 x 27 mm.

- Compatible with all market-standard air conditioning units.
- Fits inside lineset covers and fixes to cooling tubes with four side attachments for double wire clamps.

#### Actual size

27 x 27 mm - 1 1/16"x1 1/16"

Sauermann GmbH Leibnizstraße 6 74211 Leingarten- Germany

Tel : + 49 (0)7131 39 99 90 info.germany@sauermanngroup.com