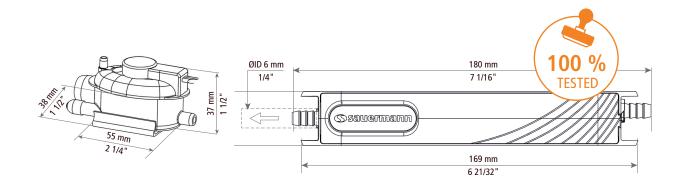

#### Slim design: Easy to install

The slimmest mini pump money can buy: cross-section of just 27 x 27 mm.

- Compatible with all market-standard air conditioning units.
- Fits inside lineset covers and fixes to cooling tubes with four side attachments for double wire clamps.

#### Actual size

27 x 27 mm - 1 1/16"x1 1/16"

Sauermann GmbH Leibnizstraße 6 74211 Leingarten- Germany

Tel : + 49 (0)7131 39 99 90 info.germany@sauermanngroup.com