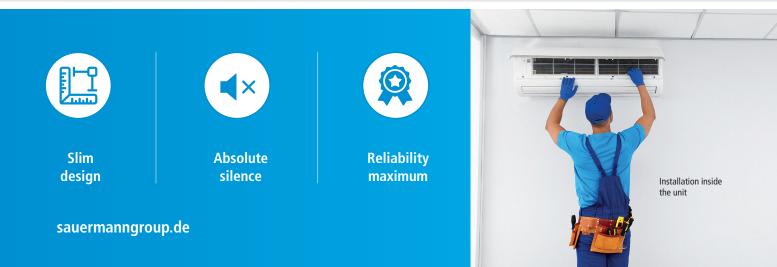

#### Fits discreetly inside the air conditioning unit

The Si-20 sets a new record for its slim casing design, allowing it to easily fit inside any type of air conditioning unit or lineset cover.

Offering best-in-class performance and sound levels for a mini pump of its size, this model delivers unmatched reliability.

#### Silent

- Operates at just 19 dBA, delivering a record power-to-noise ratio.
- Noise levels well below even the quietest air conditioning units.
- Tube comes with insulating foam to reduce vibration.

#### **Reliable and eco-friendly**

- Built to withstand any type of environment.
- Capable of discharging condensates containing small particles.
- Designed as a possible replacement for most market-standard mini pumps.
- Can be taken apart for recycling of plastic parts and components.