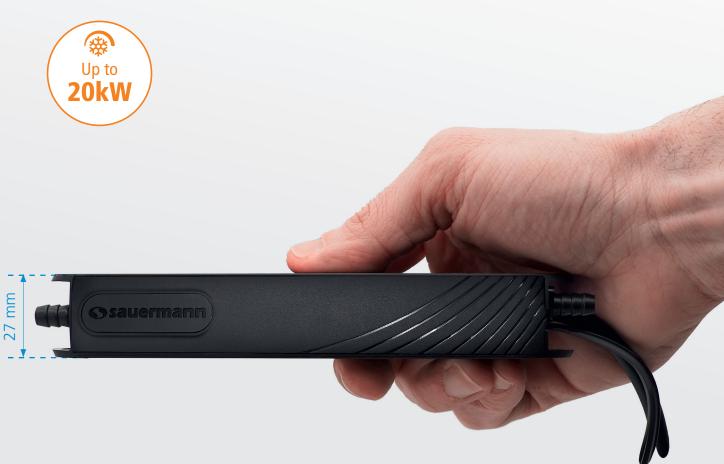

The patented piston pump technology, which offers a high degree of energy efficiency, is designed to remove condensates from air conditioning units of up to 20 kW.

#### Slim design: Easy to install

The slimmest mini pump money can buy: cross-section of just 27 x 27 mm.

- Compatible with all market-standard air conditioning units.
- Fits inside lineset covers and fixes to cooling tubes with four side attachments for double wire clamps.